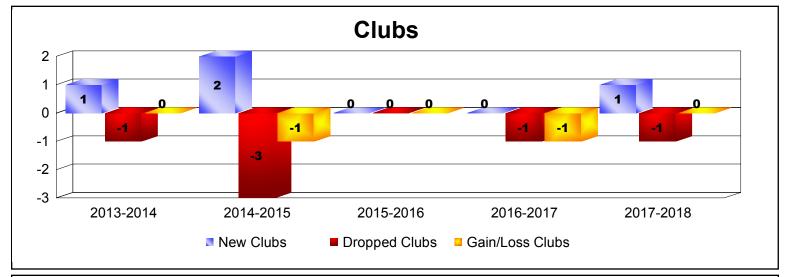

District 336 B As of June 2018 Cumulative

| Year      | New<br>Clubs | Dropped<br>Clubs | Gain/<br>Loss<br>Clubs | New<br>Members | Charter<br>Members | Reinstate<br>Members | Transfer<br>Members | Total<br>Member<br>Added | Total<br>Members<br>Dropped | Gain/<br>Loss<br>Members |
|-----------|--------------|------------------|------------------------|----------------|--------------------|----------------------|---------------------|--------------------------|-----------------------------|--------------------------|
| 2013-2014 | 1            | -1               | 0                      | 306            | 25                 | 1                    | 3                   | 335                      | -303                        | 32                       |
| 2014-2015 | 2            | -3               | -1                     | 290            | 47                 | 3                    | 5                   | 345                      | -324                        | 21                       |
| 2015-2016 | 0            | 0                | 0                      | 549            | 0                  | 0                    | 6                   | 555                      | -281                        | 274                      |
| 2016-2017 | 0            | -1               | -1                     | 227            | 0                  | 3                    | 4                   | 234                      | -483                        | -249                     |
| 2017-2018 | 1            | -1               | 0                      | 207            | 44                 | 2                    | 3                   | 256                      | -330                        | -74                      |
| Average   | 1            | -1               | 0                      | 316            | 23                 | 2                    | 4                   | 345                      | -344                        | 1                        |