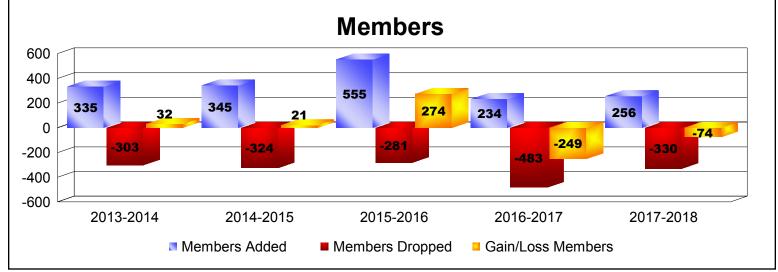

District 336 B As of June 2018 Cumulative

| Year      | New<br>Clubs | Dropped<br>Clubs | Gain/<br>Loss<br>Clubs | New<br>Members | Charter<br>Members | Reinstate<br>Members | Transfer<br>Members | Total<br>Member<br>Added | Total<br>Members<br>Dropped | Gain/<br>Loss<br>Members |
|-----------|--------------|------------------|------------------------|----------------|--------------------|----------------------|---------------------|--------------------------|-----------------------------|--------------------------|
| 2013-2014 | 1            | -1               | 0                      | 306            | 25                 | 1                    | 3                   | 335                      | -303                        | 32                       |
| 2014-2015 | 2            | -3               | -1                     | 290            | 47                 | 3                    | 5                   | 345                      | -324                        | 21                       |
| 2015-2016 | 0            | 0                | 0                      | 549            | 0                  | 0                    | 6                   | 555                      | -281                        | 274                      |
| 2016-2017 | 0            | -1               | -1                     | 227            | 0                  | 3                    | 4                   | 234                      | -483                        | -249                     |
| 2017-2018 | 1            | -1               | 0                      | 207            | 44                 | 2                    | 3                   | 256                      | -330                        | -74                      |
| Average   | 1            | -1               | 0                      | 316            | 23                 | 2                    | 4                   | 345                      | -344                        | 1                        |